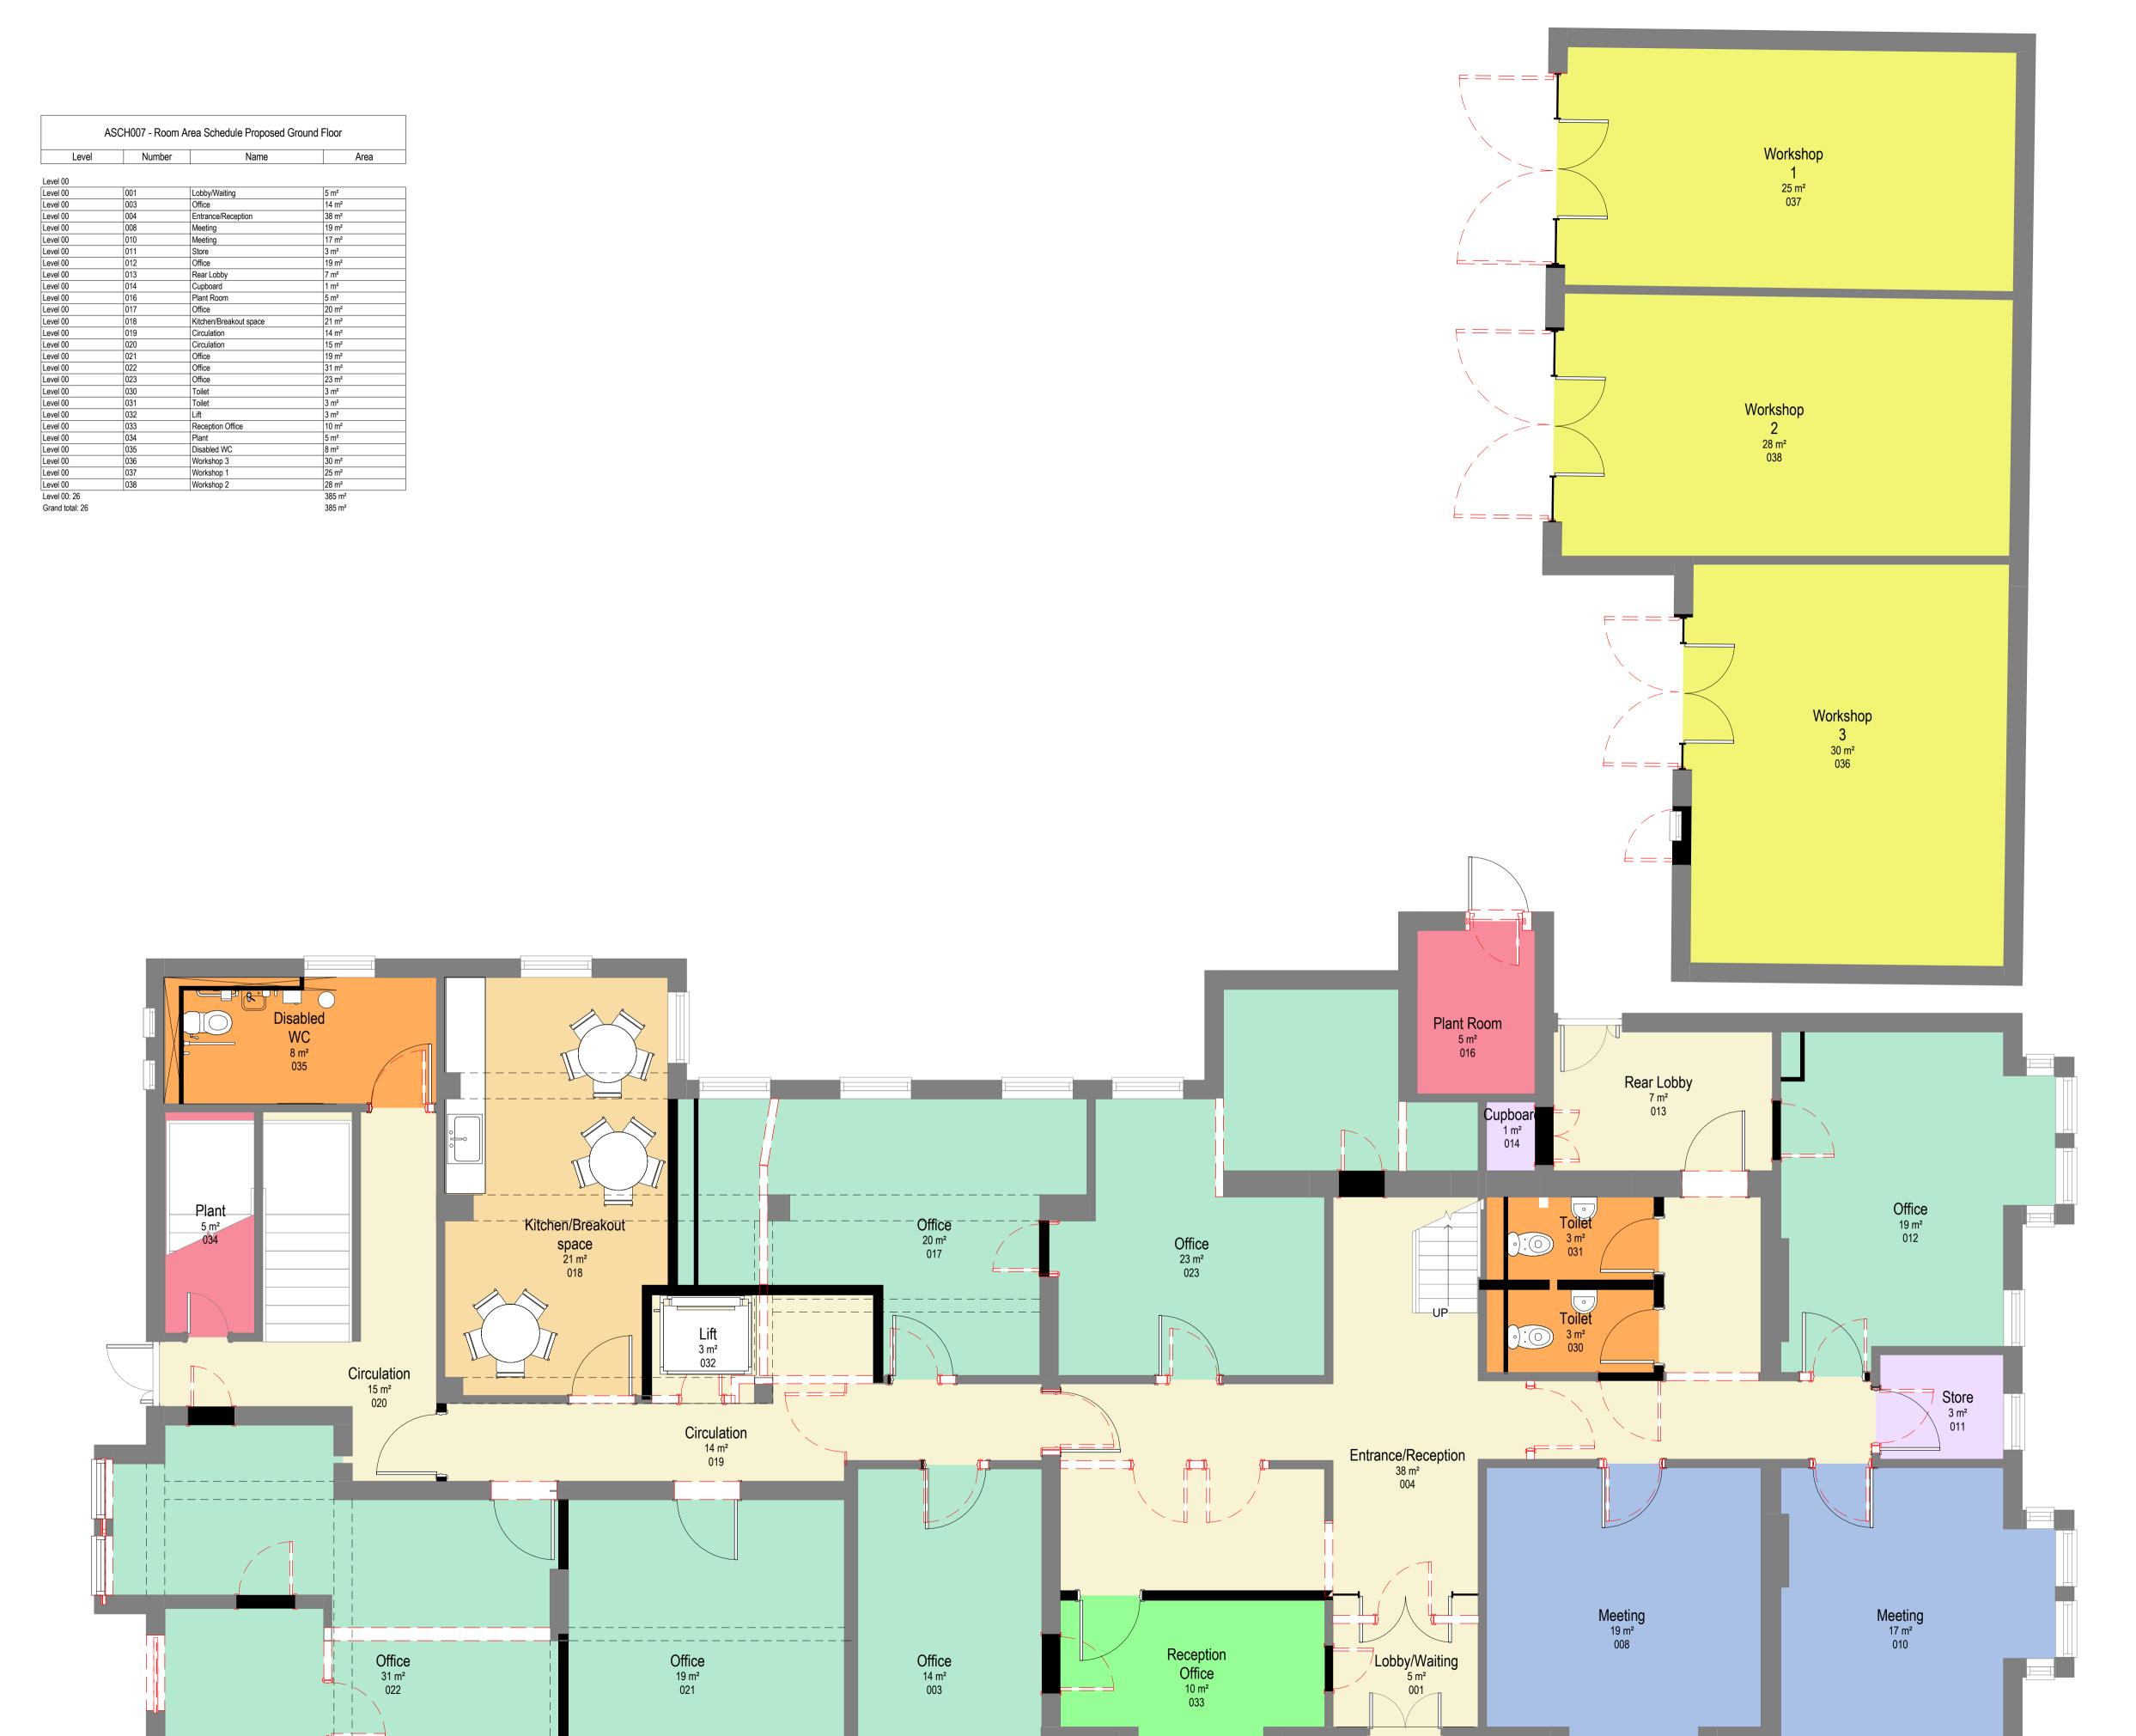

DN

New ramp with suitable railing

Breakout/kitchen

Department Legend

Circulation

Meeting Room

Non-net Area

Staff And Administration Areas

Storage

wc's

Work shops